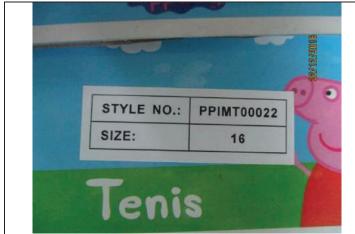

## **5. Product Detailed Information**

Total Quantity: 12750pairs/12750ctn

| Invoice<br>No. | P.O.      | Model      | Description      | Packages<br>(Cartons) | Total<br>Pieces<br>/ Pairs | Material          |
|----------------|-----------|------------|------------------|-----------------------|----------------------------|-------------------|
| CH1621- 2      | MICKEY-02 | PPIMT00004 | CHILDREN'S SHOES | 1035                  | 10350                      | Textile/sintetica |
| CH1621- 2      | MICKEY-03 | PPIMT00023 | CHILDREN'S SHOES | 120                   | 1200                       | Textile/sintetica |
| CH1621- 2      | MICKEY-03 | PPIMT00022 | CHILDREN'S SHOES | 120                   | 1200                       | Textile/sintetica |
| Total          |           |            |                  | 1275                  | 12750                      | /                 |

#### Product:PPIMT00022