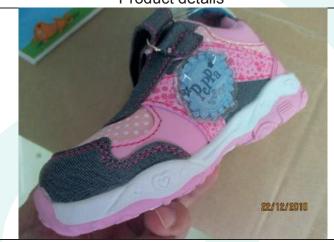

## **5. Product Detailed Information**

Total Quantity: 12750pairs/12750ctn

| Invoice<br>No. | P.O.      | Model      | Description      | Packages<br>(Cartons) | Total<br>Pieces<br>/ Pairs | Material          |
|----------------|-----------|------------|------------------|-----------------------|----------------------------|-------------------|
| CH1621- 2      | MICKEY-02 | PPIMT00004 | CHILDREN'S SHOES | 1035                  | 10350                      | Textile/sintetica |
| CH1621- 2      | MICKEY-03 | PPIMT00023 | CHILDREN'S SHOES | 120                   | 1200                       | Textile/sintetica |
| CH1621- 2      | MICKEY-03 | PPIMT00022 | CHILDREN'S SHOES | 120                   | 1200                       | Textile/sintetica |
| Total          |           |            |                  | 1275                  | 12750                      | /                 |

## 7. Detailed Pictures

Product: PPIMT00004