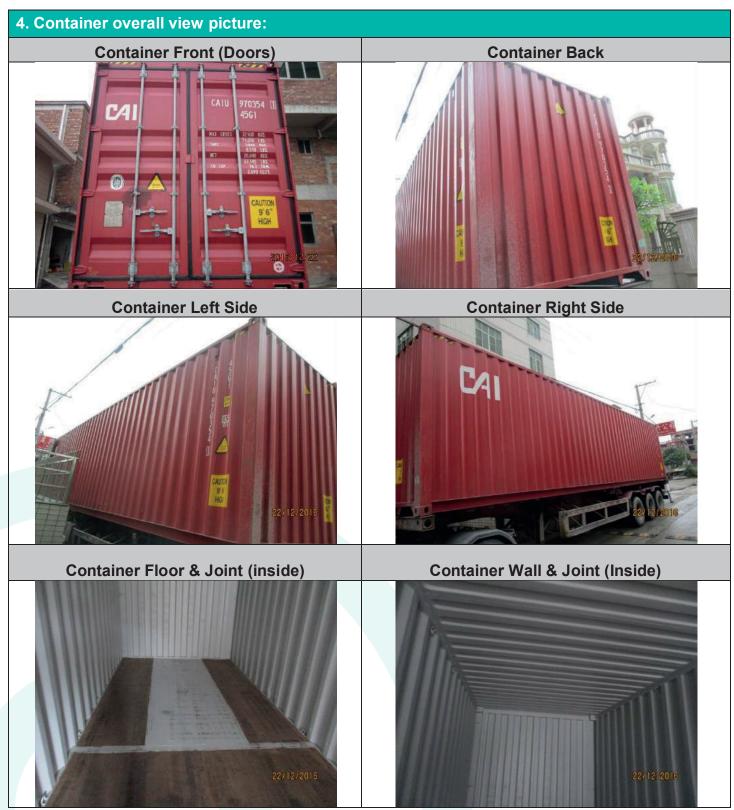

# 2. Cargo Information:

| Inspector Arrival Time        |                                |          | Loading Starting time |                  |           | •           | End of the Inspection time |         |         |   |
|-------------------------------|--------------------------------|----------|-----------------------|------------------|-----------|-------------|----------------------------|---------|---------|---|
| 11:30                         |                                |          | 13:50                 |                  |           |             | 15:30                      |         |         |   |
| Loading Facility Cooperation: |                                |          |                       |                  | Good      | А           | verage                     | х       | Bad     |   |
| Co                            | 20DC                           |          | 40DC                  |                  | 40HC      | х           | 45′HC                      |         |         |   |
|                               | Contair                        | ner No   |                       | Shipping Seal No |           |             |                            |         |         |   |
| CAIU 9703541                  |                                |          |                       | AH60099609       |           |             |                            |         |         |   |
| Container                     | Good                           | X        | Damaged Seriously     |                  |           | sly damaged |                            |         |         |   |
|                               |                                |          | Expecte               | ed de            | fects     |             |                            |         |         |   |
| Holes                         | Dents                          | Moisture | Oil                   |                  | Paint D   |             | t                          | Smel    | I Mold  | d |
| (No)                          | (No)                           | (No)     | (No)                  | (No)             |           | (No         | )                          | (No)    | (No     | ) |
| Floor Cond                    | Good                           | X        | Scratched             |                  |           | Broken      |                            |         |         |   |
| Doors Con                     | dition:                        |          | Good                  | X                |           | Bad         |                            |         |         |   |
| _                             | had been foun<br>if no, please |          | oned above, ple       | ase ir           | nput some | detailed    | l pictures                 | s & cor | mments: |   |
|                               |                                |          |                       |                  |           |             |                            |         |         |   |