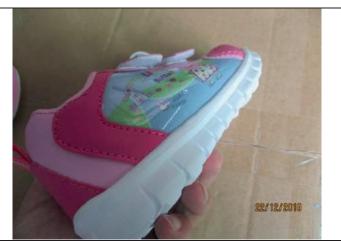

## **5. Product Detailed Information**

Total Quantity: 12750pairs/12750ctn

| Invoice<br>No. | P.O.      | Model      | Description      | Packages<br>(Cartons) | Total<br>Pieces<br>/ Pairs | Material          |
|----------------|-----------|------------|------------------|-----------------------|----------------------------|-------------------|
| CH1621- 2      | MICKEY-02 | PPIMT00004 | CHILDREN'S SHOES | 1035                  | 10350                      | Textile/sintetica |
| CH1621- 2      | MICKEY-03 | PPIMT00023 | CHILDREN'S SHOES | 120                   | 1200                       | Textile/sintetica |
| CH1621- 2      | MICKEY-03 | PPIMT00022 | CHILDREN'S SHOES | 120                   | 1200                       | Textile/sintetica |
| Total          |           |            |                  | 1275                  | 12750                      | /                 |

#### Carton over view

Carton front view

MANZANILLO, MEXICO
ORDER# TENNIS M 2-2016
STYLE#PPIMT00004
CASE# 8640F 1035
HECHO EN CHINA
22/12/2016

Carton side view

Carton opening view

Product details

Product details