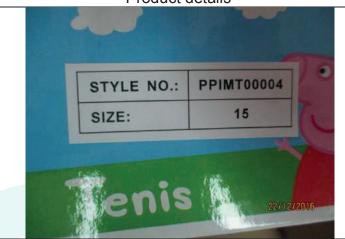

## **5. Product Detailed Information**

Total Quantity: 12750pairs/12750ctn

| Invoice<br>No. | P.O.      | Model      | Description      | Packages<br>(Cartons) | Total<br>Pieces<br>/ Pairs | Material          |
|----------------|-----------|------------|------------------|-----------------------|----------------------------|-------------------|
| CH1621- 2      | MICKEY-02 | PPIMT00004 | CHILDREN'S SHOES | 1035                  | 10350                      | Textile/sintetica |
| CH1621- 2      | MICKEY-03 | PPIMT00023 | CHILDREN'S SHOES | 120                   | 1200                       | Textile/sintetica |
| CH1621- 2      | MICKEY-03 | PPIMT00022 | CHILDREN'S SHOES | 120                   | 1200                       | Textile/sintetica |
| Total          |           |            |                  | 1275                  | 12750                      | /                 |