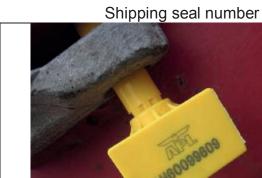

# 2. Cargo Information:

| Inspector Arrival Time        |                                |          | Loading Starting time |                  |           | •           | End of the Inspection time |         |         |   |
|-------------------------------|--------------------------------|----------|-----------------------|------------------|-----------|-------------|----------------------------|---------|---------|---|
| 11:30                         |                                |          | 13:50                 |                  |           |             | 15:30                      |         |         |   |
| Loading Facility Cooperation: |                                |          |                       |                  | Good      | А           | verage                     | х       | Bad     |   |
| Co                            | 20DC                           |          | 40DC                  |                  | 40HC      | х           | 45′HC                      |         |         |   |
|                               | Contair                        | ner No   |                       | Shipping Seal No |           |             |                            |         |         |   |
| CAIU 9703541                  |                                |          |                       | AH60099609       |           |             |                            |         |         |   |
| Container                     | Good                           | X        | Damaged Seriously     |                  |           | sly damaged |                            |         |         |   |
|                               |                                |          | Expecte               | ed de            | fects     |             |                            |         |         |   |
| Holes                         | Dents                          | Moisture | Oil                   |                  | Paint D   |             | t                          | Smel    | I Mold  | d |
| (No)                          | (No)                           | (No)     | (No)                  | (No)             |           | (No         | )                          | (No)    | (No     | ) |
| Floor Cond                    | Good                           | X        | Scratched             |                  |           | Broken      |                            |         |         |   |
| Doors Con                     | dition:                        |          | Good                  | X                |           | Bad         |                            |         |         |   |
| _                             | had been foun<br>if no, please |          | oned above, ple       | ase ir           | nput some | detailed    | l pictures                 | s & cor | mments: |   |
|                               |                                |          |                       |                  |           |             |                            |         |         |   |

2 doors closed with clear container#

Shipping seal locked on container