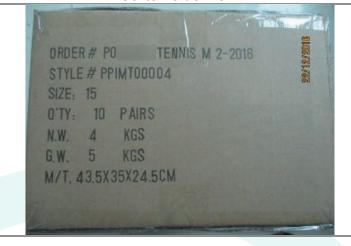

## **5. Product Detailed Information**

Total Quantity: 12750pairs/12750ctn

| Invoice<br>No. | P.O.      | Model      | Description      | Packages<br>(Cartons) | Total<br>Pieces<br>/ Pairs | Material          |
|----------------|-----------|------------|------------------|-----------------------|----------------------------|-------------------|
| CH1621- 2      | MICKEY-02 | PPIMT00004 | CHILDREN'S SHOES | 1035                  | 10350                      | Textile/sintetica |
| CH1621- 2      | MICKEY-03 | PPIMT00023 | CHILDREN'S SHOES | 120                   | 1200                       | Textile/sintetica |
| CH1621- 2      | MICKEY-03 | PPIMT00022 | CHILDREN'S SHOES | 120                   | 1200                       | Textile/sintetica |
| Total          |           |            |                  | 1275                  | 12750                      | /                 |