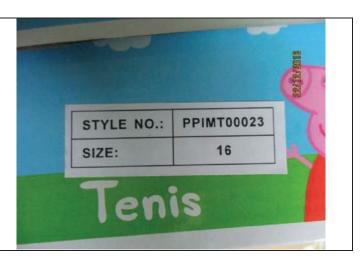

## **5. Product Detailed Information**

Total Quantity: 12750pairs/12750ctn

| Invoice<br>No. | P.O.      | Model      | Description      | Packages<br>(Cartons) | Total<br>Pieces<br>/ Pairs | Material          |
|----------------|-----------|------------|------------------|-----------------------|----------------------------|-------------------|
| CH1621- 2      | MICKEY-02 | PPIMT00004 | CHILDREN'S SHOES | 1035                  | 10350                      | Textile/sintetica |
| CH1621- 2      | MICKEY-03 | PPIMT00023 | CHILDREN'S SHOES | 120                   | 1200                       | Textile/sintetica |
| CH1621- 2      | MICKEY-03 | PPIMT00022 | CHILDREN'S SHOES | 120                   | 1200                       | Textile/sintetica |
| Total          |           |            |                  | 1275                  | 12750                      | /                 |

#### Carton over view

Carton side view

Carton opening view

Product details

Product details

Product details

Product details

Product details