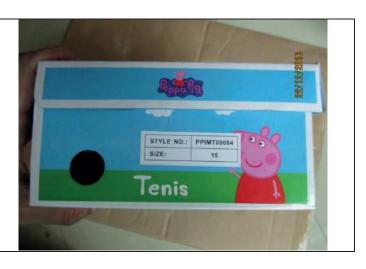

## **5. Product Detailed Information**

Total Quantity: 12750pairs/12750ctn

| Invoice<br>No. | P.O.      | Model      | Description      | Packages<br>(Cartons) | Total<br>Pieces<br>/ Pairs | Material          |
|----------------|-----------|------------|------------------|-----------------------|----------------------------|-------------------|
| CH1621- 2      | MICKEY-02 | PPIMT00004 | CHILDREN'S SHOES | 1035                  | 10350                      | Textile/sintetica |
| CH1621- 2      | MICKEY-03 | PPIMT00023 | CHILDREN'S SHOES | 120                   | 1200                       | Textile/sintetica |
| CH1621- 2      | MICKEY-03 | PPIMT00022 | CHILDREN'S SHOES | 120                   | 1200                       | Textile/sintetica |
| Total          |           |            |                  | 1275                  | 12750                      | /                 |

#### Carton over view

Carton front view

MANZANILLO, MEXICO
ORDER# TENNIS M 2-2016
STYLE#PPIMT00004
CASE# 8640F 1035
HECHO EN CHINA
22/12/2016

Carton side view

Carton opening view

Product details

Product details