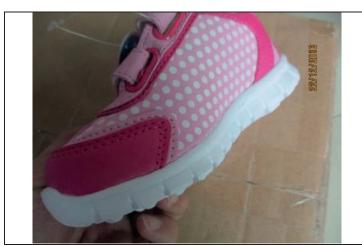

## **5. Product Detailed Information**

Total Quantity: 12750pairs/12750ctn

| Invoice<br>No. | P.O.      | Model      | Description      | Packages<br>(Cartons) | Total<br>Pieces<br>/ Pairs | Material          |
|----------------|-----------|------------|------------------|-----------------------|----------------------------|-------------------|
| CH1621- 2      | MICKEY-02 | PPIMT00004 | CHILDREN'S SHOES | 1035                  | 10350                      | Textile/sintetica |
| CH1621- 2      | MICKEY-03 | PPIMT00023 | CHILDREN'S SHOES | 120                   | 1200                       | Textile/sintetica |
| CH1621- 2      | MICKEY-03 | PPIMT00022 | CHILDREN'S SHOES | 120                   | 1200                       | Textile/sintetica |
| Total          |           |            |                  | 1275                  | 12750                      | /                 |

#### Carton over view

Carton front view

MANZANILLO, MEXICO
ORDER# TENNIS M 2-2016
STYLE#PPIMT00004
CASE# 8640F 1035
HECHO EN CHINA
22/12/2016

Carton side view

Carton opening view

Product details

Product details