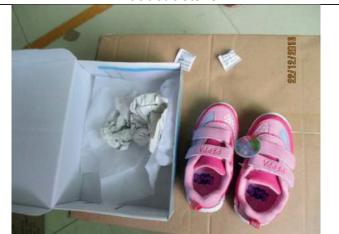

| No. of boxes opened for pictures:                                                                                          | 3     |
|----------------------------------------------------------------------------------------------------------------------------|-------|
| No. of boxes opened for verification:                                                                                      | 3     |
| Total number of boxes opened during the inspection:                                                                        | 6     |
| Does the actual color of product for each reference match the color description on packing list & client's specifications? | (Yes) |
| For product with the same model & description, is the brand on package the same as the one shown on the product?           | (Yes) |
| Do the quantity and characteristics of the items from the packing list match exactly the inspected items?                  | (Yes) |
| Is there any damaged/wet package?                                                                                          | (No)  |

#### Carton over view

Carton front view

MANZANILLO, MEXICO
ORDER# TENNIS M 2-2016
STYLE#PPIMT00004
CASE# 8640F 1035
HECHO EN CHINA
22/12/2016

Carton side view

Carton opening view

Product details

Product details